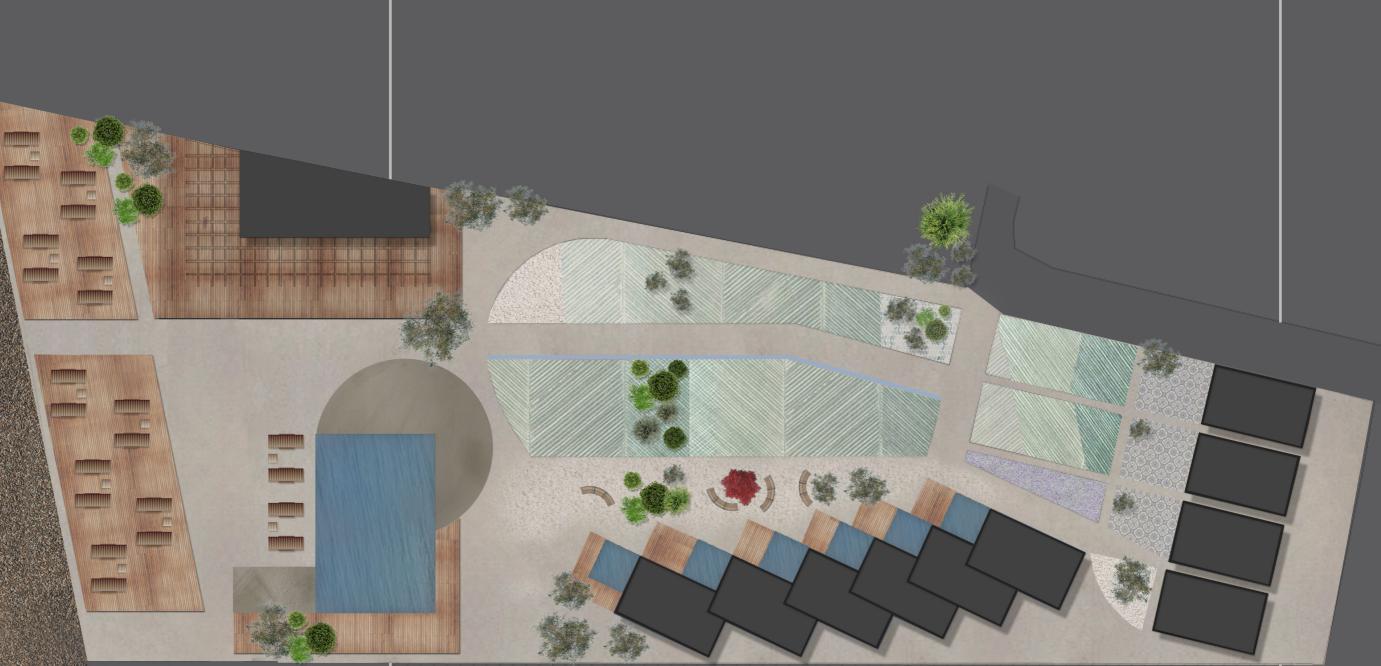

# DEVELOPMENT MASTERPLAN

## LUXURY HOME

Rodini Luxury Villas will be 10 independant single family villas of 80 m2, elegant in design and blend perfectly with their surroundings.

The distribution will be simple and functional. The villas will be implanted in the plots in a counterbalanced manner to allow all of them to have the best possible views.

Access to each villa will be through a garden area from which you will reach the entrance of the house facing south and the sea.

The rest of the villa is open plan and is where the main pieces are integrated, living room and kitchen. These rooms will be designed to move alongside the porch and incorporate it as part of the house and make the covered terraces a cozy integrated place, unbeatable as a stay.

The finishes and natural ornaments imprinted inside and out with materials such as stone, glass and wood are just some of the highlights. Large rooms and open plan kitchen, living and dining areas to promote family lifstyle.Villas will be full facilitated. Stunning balconies with panoramic views, both to the mountain and the sea perfect for a chill-out area. Enjoy to the fullest the fantastic year round temperatures and sun on the porches and terraces that surroung the garden and pool area. This exclusive development will offer high quality finishes and maximum comfort with the possibility of customizing to your taste.